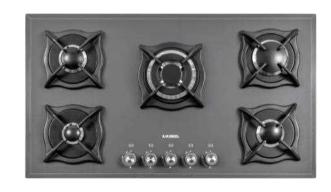

### G 518 G

Size: 92 x 52 cm جنس صفحه: شیشه پلوپز :وسط نوع پلوپز : طرح قارچی سرشعله ها طرح قارچی با راندمان حرارتی بالا نوع ترموكوپل: سوپر تاپ تايم ولوم : دوجزئی نسوز (باکالیت)

#### G 518 BE

Size: 92 x 52 cm جنس صفحه : شیشه پلوپز :وسط نوع پلوپز : طرح قارچی سرشعله ها طرح قارچی با راندمان حرارتی بالا نوع ترموكوپل : سوپر تاپ تايم ولوم : دوجزئی نسوز (باکالیت)