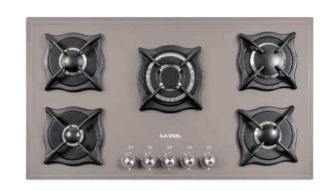

### G 518 G

Size: 92 x 52 cm جنس صفحه: شیشه پلوپز :وسط نوع پلوپز : طرح قارچی سرشعله ها طرح قارچی با راندمان حرارتی بالا نوع ترموكوپل: سوپر تاپ تايم ولوم : دوجزئی نسوز (باکالیت)