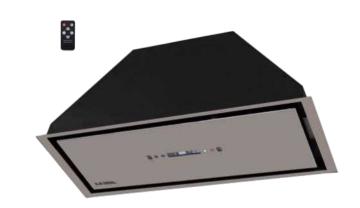

## تینا(خاکستری)

size: 75 cm قابلیت کنترل با حرکت دست صفحه پانل لمسى ريموت كنترل موتور۴ دور توربو فلزی با پروانه نسوز مکش: ۷۵۰ متر مکعب بر ساعت سطح صدا: ۵۷ تا ۶۲ db فيلتر آلومينيومي ٣ لايه قابل شستشو ۲ عدد لامي SMD تايمر ديجيتال قطع کن حرارتی موتور