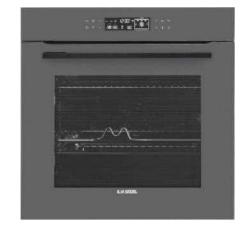

## 10 110 G

۹۰ لیتر | رنگ بژ پانل لمسی/ ۱۳ برنامه پخت قفل کودک/ دو طبقه ریل تلسکوپی / دو عدد لامپ مجهز به سنسور پخت غذا (Meat Probe) دیواره ی لعابی آسان تمیز شونده جوجه گردان/ گریل/ دارای سنسور حرارتی درب شیشه ای ۴ جداره جدا شونده مجهز به لولای آرام بند و آرام بازشو فن کانوکشن/ یخ زدایی فن خنک کننده بدنه و سیستم الکترونیکی (اتومات) متعلقات : سینی عمیق و سینی استیک پز توری تخت و توری سینی عمیق، پیشبند دستکش، آشپزی و اسپری تمیزکننده

### **IO 110 BE**

۹۰ لیتر | رنگ بژ پانل لمسی/ ۱۳ برنامه پخت قفل کودک/ دو طبقه ریل تلسکوپی / دو عدد لامپ مجهز به سنسور پخت غذا (Meat Probe) دیواره ی لعابی آسان تمیز شونده جوجه گردان/ گریل/ دارای سنسور حرارتی درب شیشه ای ۴ جداره جدا شونده مجهز به لولای آرام بند و آرام بازشو فن کانوکشن/ یخ زدایی فن خنک کننده بدنه و سیستم الکترونیکی (اتومات) متعلقات: سینی عمیق و سینی استیک پز توری تخت و توری سینی عمیق، پیشبند دستکش، آشپزی و اسپری تمیزکننده