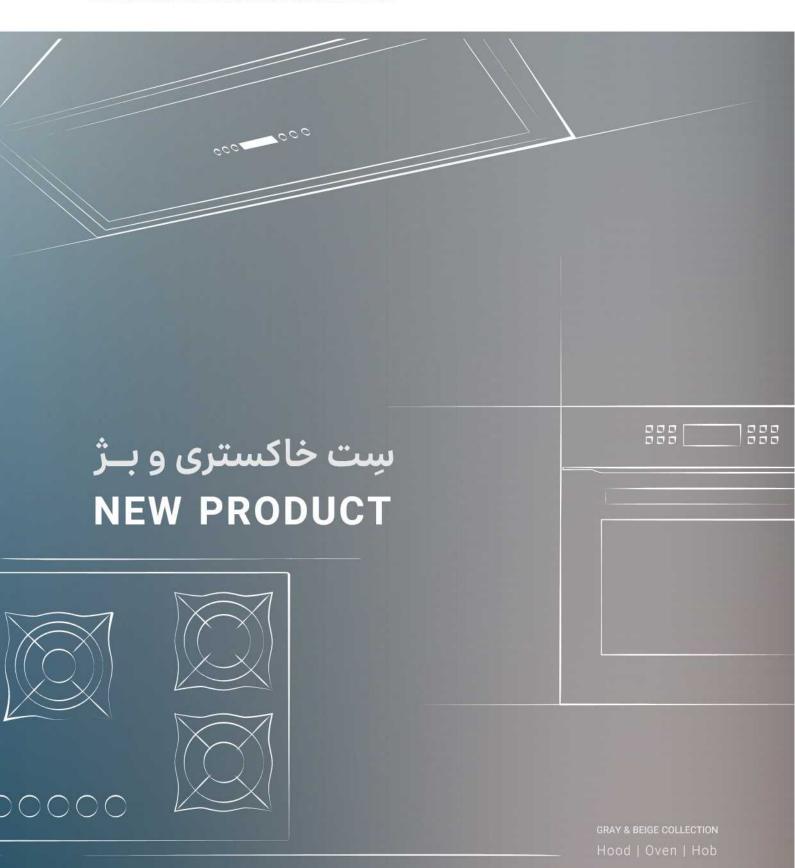

Stainless Steel & Glass Kitchen Sinks, Kitchen Hoods, In-set Hobs, Built-in Ovens, Microwaves & Warmer



# **GRAY** COLLECTION



## تینا(خاکستری)

size: 75 cm قابلیت کنترل با حرکت دست صفحه پانل لمسى ريموت كنترل موتور۴ دور توربو فلزی با پروانه نسوز مکش: ۷۵۰ متر مکعب بر ساعت سطح صدا: ۵۷ تا ۶۲ db فيلتر آلومينيومي ٣ لايه قابل شستشو ۲ عدد لامي SMD تايمر ديجيتال قطع کن حرارتی موتور















### G 518 G

Size: 92 x 52 cm جنس صفحه: شیشه پلوپز :وسط نوع پلوپز : طرح قارچی سرشعله ها طرح قارچی با راندمان حرارتی بالا نوع ترموكوپل: سوپر تاپ تايم ولوم : دوجزئی نسوز (باکالیت)







## 10 110 G

۹۰ لیتر | رنگ بژ پانل لمسی/ ۱۳ برنامه پخت قفل کودک/ دو طبقه ریل تلسکوپی / دو عدد لامپ مجهز به سنسور پخت غذا (Meat Probe) دیواره ی لعابی آسان تمیز شونده جوجه گردان/ گریل/ دارای سنسور حرارتی درب شیشه ای ۴ جداره جدا شونده مجهز به لولای آرام بند و آرام بازشو فن کانوکشن/ یخ زدایی فن خنک کننده بدنه و سیستم الکترونی