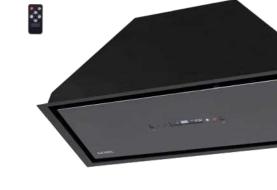

## تینا(خاکستری)

size: 75 cm قابلیت کنترل با حرکت دست صفحه پانل لمسى ريموت كنترل موتور۴ دور توربو فلزی با پروانه نسوز مکش: ۷۵۰ متر مکعب بر ساعت سطح صدا: ۵۷ تا ۶۲ db فيلتر آلومينيومي ٣ لايه قابل شستشو ۲ عدد لامي SMD تايمر ديجيتال قطع کن حرارتی موتور

# تينا(بـــژ)

size: 75 cm قابلیت کنترل با حرکت دست صفحه پانل لمسى ريموت كنترل موتور۴ دور توربو فلزی با پروانه نسوز مکش: ۷۵۰ متر مکعب بر ساعت سطح صدا: ۵۷ تا ۶۲ db فيلتر آلومينيومي ٣ لايه قابل شستشو ۲ عدد لامي SMD تايمر ديجيتال قطع کن حرارتی موتور