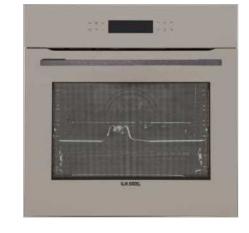

### **IO 110 BE**

۹۰ لیتر | رنگ بژ پانل لمسی/ ۱۳ برنامه پخت قفل کودک/ دو طبقه ریل تلسکوپی / دو عدد لامپ مجهز به سنسور پخت غذا (Meat Probe) دیواره ی لعابی آسان تمیز شونده جوجه گردان/ گریل/ دارای سنسور حرارتی درب شیشه ای ۴ جداره جدا شونده مجهز به لولای آرام بند و آرام بازشو فن کانوکشن/ یخ زدایی فن خنک کننده بدنه و سیستم الکترونیکی (اتومات) متعلقات: سینی عمیق و سینی استیک پز توری تخت و توری سینی عمیق، پیشبند دستکش، آشپزی و اسپری تمیزکننده